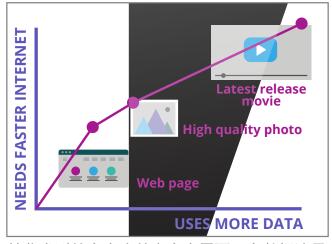

# 了解您的家庭网络的网速

说到网速问题,通常网速越快则越好。

- 您的互联网连接速度决定了您的上网流畅 度。
- 您在网上阅读或观看的所有内容都是网络传送的数据。
- 例如文字内容使用的数据就比照片少得多。
  但是照片用的数据则比音乐少,通常音乐用
  的数据又比视频更少。
- 网速越快, 网页显示的速度就越快。
- 网速慢会导致视频断断续续。
- 如果您只是阅读文章,那么可能就不需要最 快的网速连接。
- 有时网速变慢是因为您所在地区或家里有很多人在同时上网。