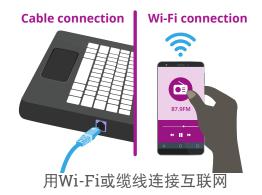

# 如何通过Wi-Fi加入我的家庭网络?

通过您的Wi-Fi路由器连接的网络会有一个名称和密码。您在每个要加入家庭网络的设备上都输入这些信息。

主要步骤如下:

- 您需要知道自己的Wi-Fi网络名称——它通常会写在路由器的 底部或"互联网服务提供商"(ISP)给您的卡片上。
- 在您的设备的Wi-Fi设置里,找到该网络名称,点击或点按 它,您会看到一个"密码"(Password)框。
- 3. 您在路由器的底部或卡片上还会看到Wi-Fi网络的密码。
- **4.** 在"密码"(Password)框中输入您的密码。要特别注意区 分大小写字母,而且不要混淆数字0和英文字母O。
- 5. 您的设备之后会自动记住密码并连接上网。
- 6. 如果您不希望设备这么做,则点按"设置"(Settings)中的连接并选择"忘记该网络" (Forget this network)。

### 如何通过缆线连入我的家庭网络?

有些设备需要用缆线而非Wi-Fi才能连接您的家庭网络。使用缆线连接路由器时,您无法到处移动设备。

- 许多设备只能通过Wi-Fi连接网络,例如手机和平板电脑。但是台式电脑、大型笔记本电脑和智能电视则通常可以用缆线连接。
- 缆线在每个端口都有个有点方形的插口。这称为"网络" (networking)缆线、"以太网"(Ethernet)缆线 或"RJ45"缆线。
- 如需连接设备,将网络缆线的一端插入设备上的特定插口
  中,另外一端则插入路由器上类似的插口中(也称为网络端口)。
- 如果您的设备是通过缆线连接,则无须选择网络或输入密
  码。