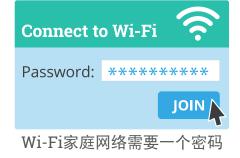

# 如何通过Wi-Fi加入我的家庭网络?

通过您的Wi-Fi路由器连接的网络会有一个名称和密码。您在每个要加入家庭网络的设备上都输入这些信息。

主要步骤如下:

- 您需要知道自己的Wi-Fi网络名称——它通常会写在路由器的 底部或"互联网服务提供商"(ISP)给您的卡片上。
- 在您的设备的Wi-Fi设置里,找到该网络名称,点击或点按 它,您会看到一个"密码"(Password)框。
- 3. 您在路由器的底部或卡片上还会看到Wi-Fi网络的密码。
- **4.** 在"密码"(Password)框中输入您的密码。要特别注意区 分大小写字母,而且不要混淆数字0和英文字母O。
- 5. 您的设备之后会自动记住密码并连接上网。
- 6. 如果您不希望设备这么做,则点按"设置"(Settings)中的连接并选择"忘记该网络" (Forget this network)。